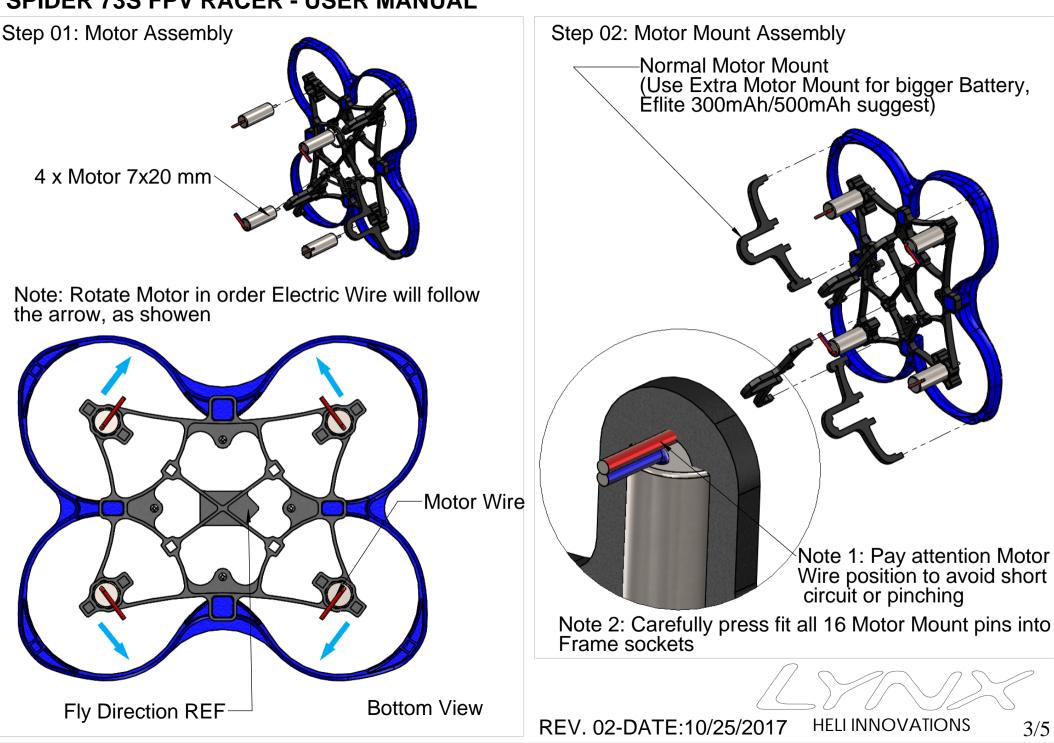

HELI INNOVATIONS

BACK

FLY DIRECTION REF

Step 03: Flight Control Assembly

FRONT

4 x M1x3 PANS Head Screw Self Tapping

/4 x Washer  $\Box 4x \Box 1x0.5$ 

Camera Mount (Use for Super mini AIO Camera 5.8G 40CH for FPV Drone 15 D FPV Camera)

Flight Control (Furious FPV Acrowhoop V2 suggest)

(Assembly FC following Fly direction REF)

After assembly FC with Frame, connect Motor with FC. Note: Assembly Motor Wire following below picture

Motor Wire