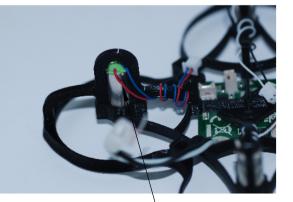

Flight Control (Furious FPV Acrowhoop V2 suggest)

(Assembly FC following Fly direction REF)

After assembly FC with Frame, connect Motor with FC. Note: Assembly Motor Wire following below picture

Motor Wire