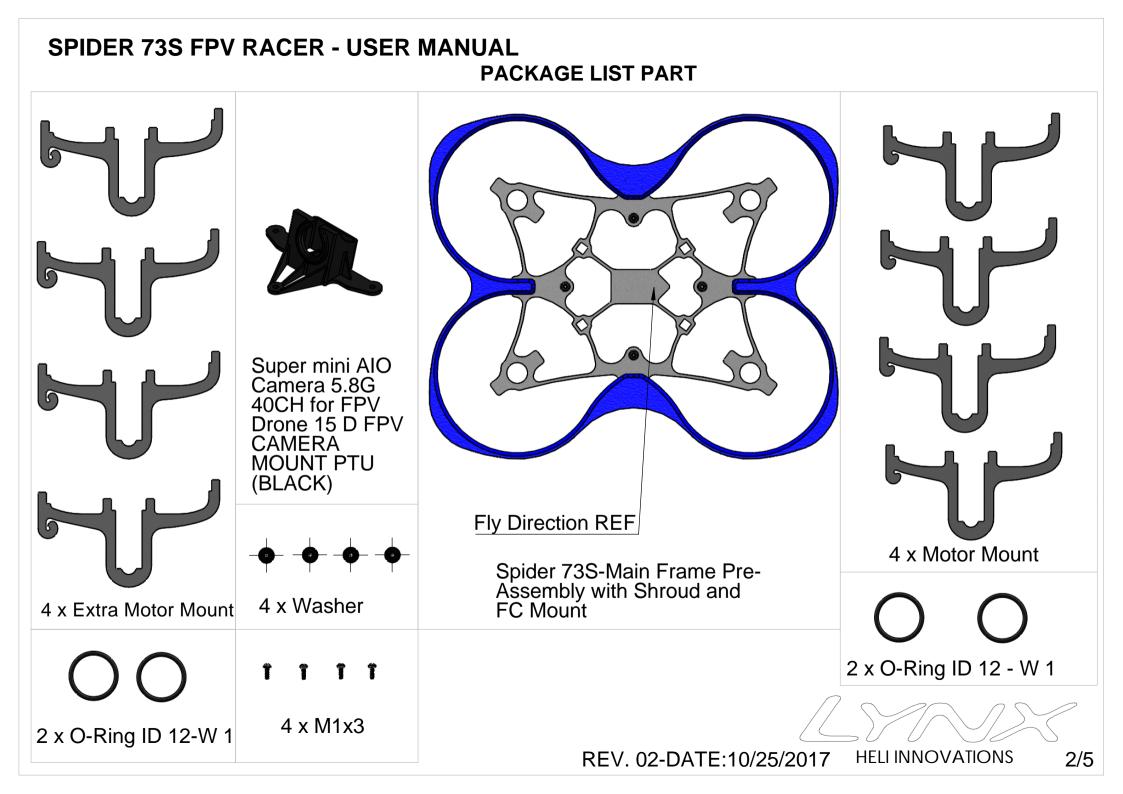

SPECIFICATIONS: Weight: Frame: 8.8g, total weight with FPV Camera mount: 10g Materials: Plastic. Size: 73mm. Maximum propeller: 40 mm. Motor mount: 7x20 mm. Flight controller mount: 29mm x 29mm.

REV. 02-Date:10/25/2017