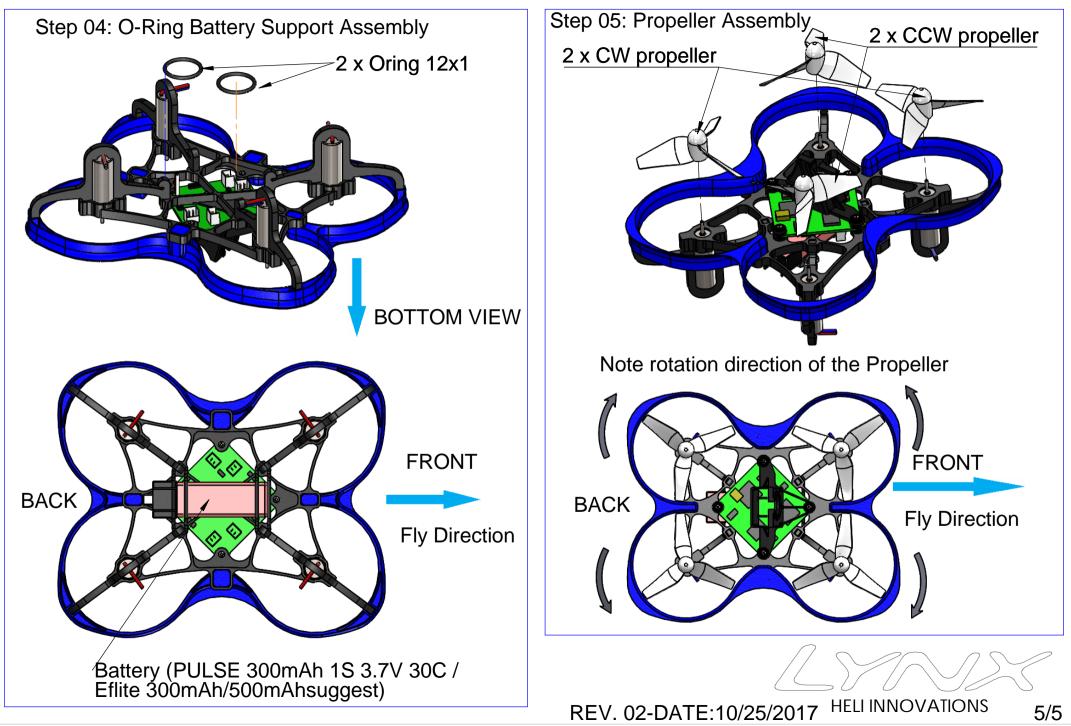

SPECIFICATIONS: Weight: Frame: 8.8g, total weight with FPV Camera mount: 10g Materials: Plastic. Size: 73mm. Maximum propeller: 40 mm. Motor mount: 7x20 mm. Flight controller mount: 29mm x 29mm.

REV. 02-Date:10/25/2017