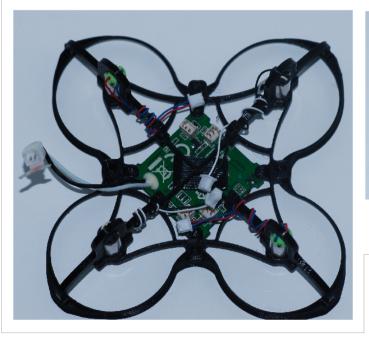

Flight Control (Furious FPV Acrowhoop V2 suggest)

(Assembly FC following Fly direction REF)

After assembly FC with Frame, connect Motor with FC. Note: Assembly Motor Wire following below picture

Motor Wire