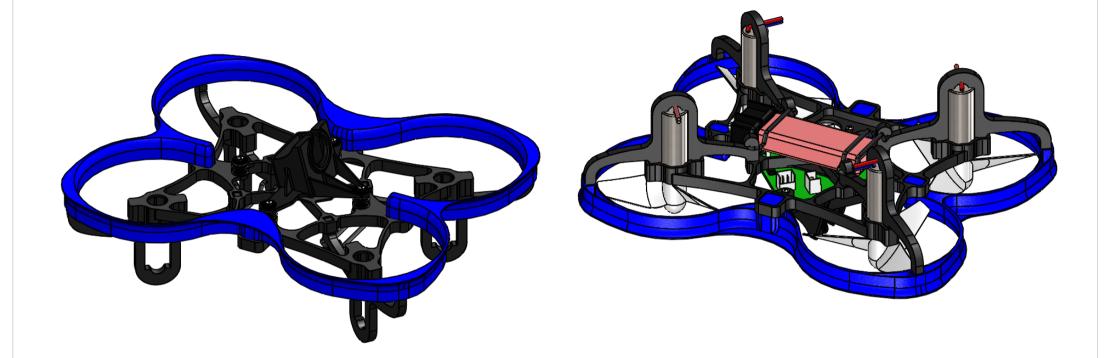

SPECIFICATIONS: Weight: Frame: 8.8g, total weight with FPV Camera mount: 10g Materials: Plastic. Size: 73mm. Maximum propeller: 40 mm. Motor mount: 7x20 mm. Flight controller mount: 29mm x 29mm.

REV. 02-Date:10/25/2017